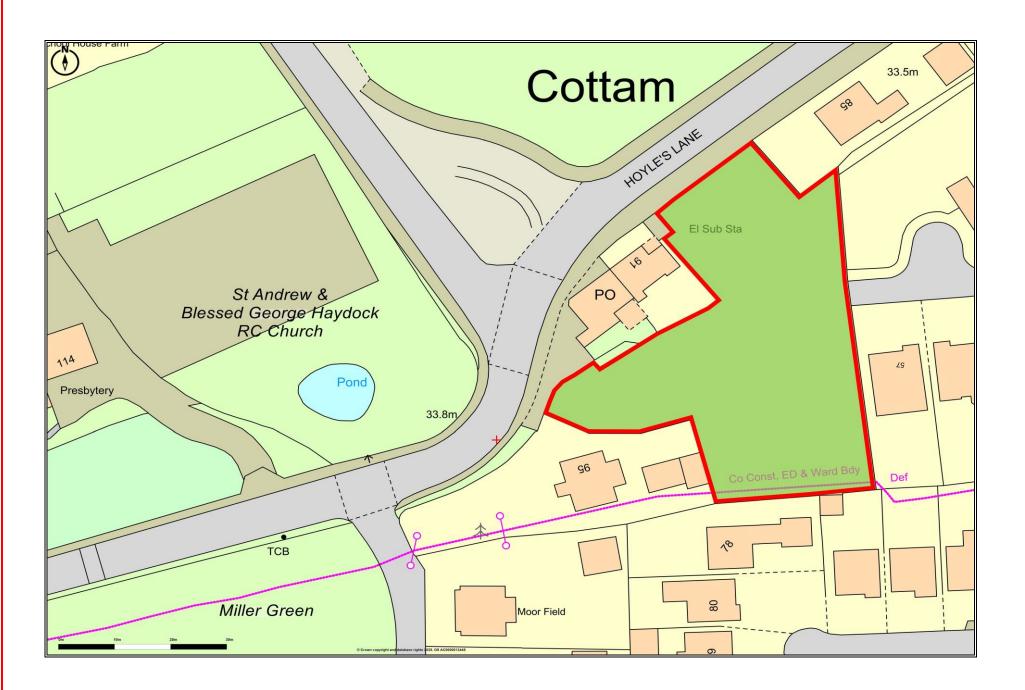

#### by Informal Tender RESIDENTIAL DEVELOPMENT LAND ADJOINING ROSE COTTAGE 91 HOYLES LANE COTTAM PRESTON PR4 0LB

### Location:

**Tenure:** The site will be sold Freehold and free from Chief Rent.

A foul water drain crosses the land which is subject to a 6 meter easement which has been acknowledge in the proposed schemes.

- Access: Access can be obtained directly off the highway, Hoyles Lane.
- **CIL:** The scheme will be subject to the Community Infrastructure Levy.
- **To View:** By appointment with Peter E Gilkes & Company and with whom all negotiations should be conducted.