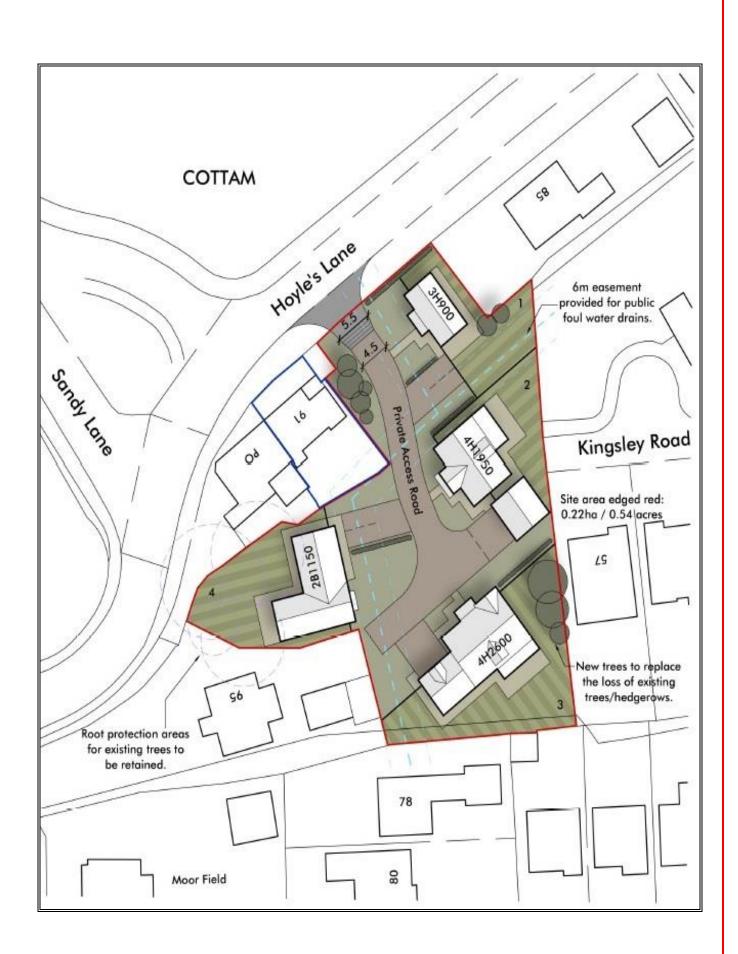

## Offers Invited Over: £425,000 to be submitted by 11:00 am on Friday 4<sup>th</sup> April 2025

- 0.45 acres (0.22 hectares)
- Planning Permission for 2, possibly 3, houses plus a bungalow
- Exclusive and established setting
- Near to all amenities and motorway intersections
- Potential for exclusive development

### Location:

**Tenure:** The site will be sold Freehold and free from Chief Rent.

A foul water drain crosses the land which is subject to a 6 meter easement which has been acknowledge in the proposed schemes.

- **Services:** It is understood mains electricity, gas and water supplies are available as is drainage to the main sewer but purchasers are advised to make their own enquiries.
- **Planning:** Full Planning Permission was granted on the 31<sup>st</sup> October 2024 by Preston City Council for a scheme of two detached houses and a bungalow. (App No. 06/2023/0329).

An alternative revised scheme has been prepared showing a development with three detached houses and a detached bungalow totalling 6,600 sq. ft. (430 sq. ms.) internally for which an Application seeking Permission in Principle has been submitted.

- Access: Access can be obtained directly off the highway, Hoyles Lane.
- **CIL:** The scheme will be subject to the Community Infrastructure Levy.
- **To View:** By appointment with Peter E Gilkes & Company and with whom all negotiations should be conducted.