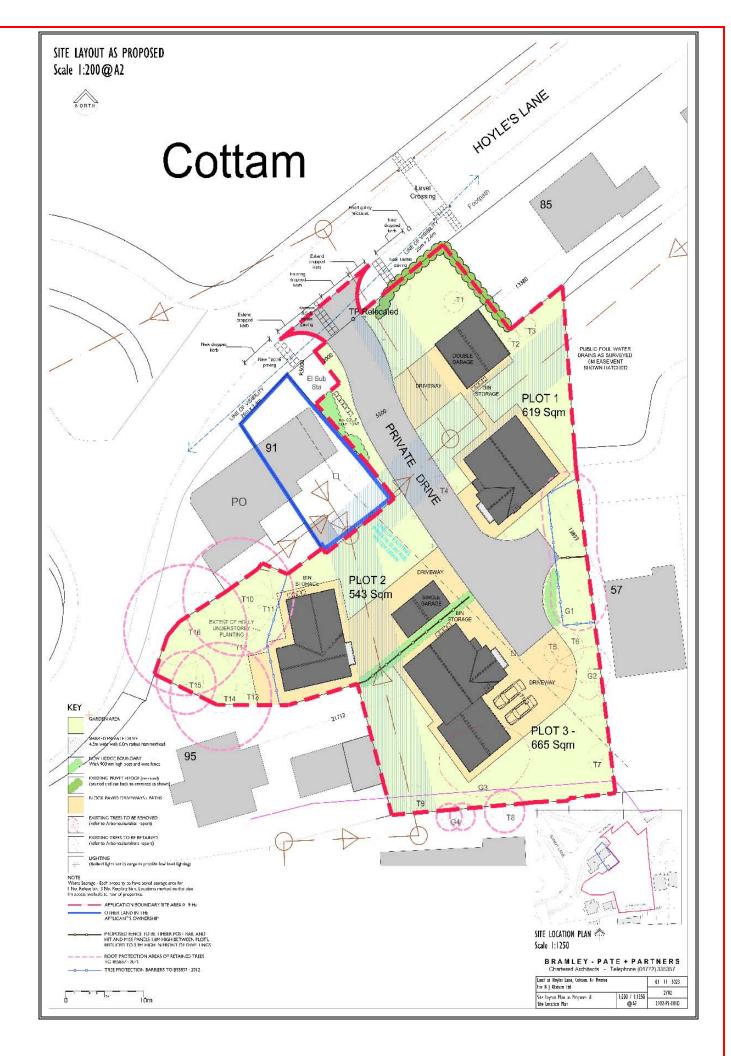

- **Services:** It is understood mains electricity, gas and water supplies are available as is drainage to the main sewer but purchasers are advised to make their own enquiries.
- **Planning:** Full Planning Permission was granted on the 31<sup>st</sup> October 2024 by Preston City Council for a scheme of two detached houses and a bungalow. (App No. 06/2023/0329).

An alternative revised scheme has been prepared showing a development with three detached houses and a detached bungalow totalling 6,600 sq. ft. (430 sq. ms.) internally for which an Application seeking Permission in Principle has been submitted.